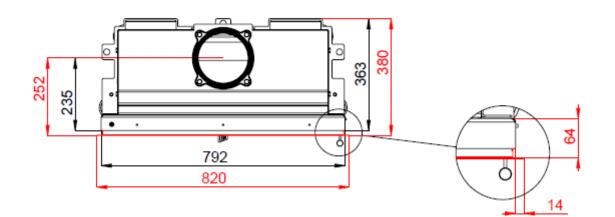

## Set of carcon firebox:

6

## List of spare parts:

- 1. Bottom
- 2. Bottom
- 3. Back
- 4. Side piece
- 5. Side piece
- 6. Deflector
- 7. Cast iron grate
- 8. Ashtray

For details see Installation and Service Instructions.