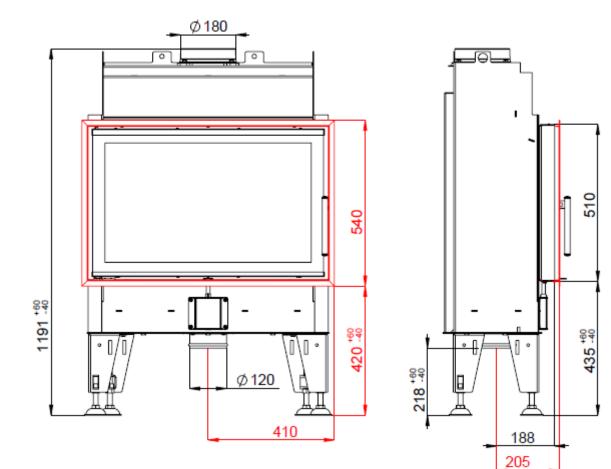

## Technical data:

| Nominal heat output                         | kW                 | 8                 |
|---------------------------------------------|--------------------|-------------------|
| Efficiency                                  | %                  | 85                |
| Volume flow of combustion products          | g/s                | 6                 |
| Flue-gas temperature                        | °C                 | 212               |
| Min. feed pressure at nominal heat output   | Pa                 | 12                |
| Fuel                                        |                    | wood (beech logs) |
| Fuel consumption per hour                   | kg/h               | 2,54              |
| CO emission in burnt gas (in relation to 13 | % O2) %            | 0,0932            |
| Dust in flue-gas (in relation to 13% O2)    | mg/Nm <sup>3</sup> | 16                |
| Smoke flue diameter                         | mm                 | 180               |
| Weight                                      | kg                 |                   |