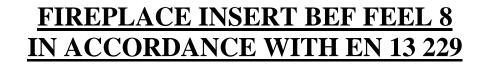

## **FIREPLACE INSERT BEF FEEL 8 IN ACCORDANCE WITH EN 13 229**

## Technical data:

| Nominal heat output                         | kW                 | 8                 |
|---------------------------------------------|--------------------|-------------------|
| Efficiency                                  | %                  | 85                |
| Volume flow of combustion products          | g/s                | 6                 |
| Flue-gas temperature                        | °C                 | 212               |
| Min. feed pressure at nominal heat output   | Pa                 | 12                |
| Fuel                                        |                    | wood (beech logs) |
| Fuel consumption per hour                   | kg/h               | 2,54              |
| CO emission in burnt gas (in relation to 13 | % O2) %            | 0,0932            |
| Dust in flue-gas (in relation to 13% O2)    | mg/Nm <sup>3</sup> | 16                |
| Smoke flue diameter                         | mm                 | 180               |
| Weight                                      | kg                 |                   |